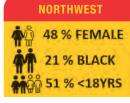

ing and the ecological disasters experienced in the provinces, especially along the coastline following severe storms and civil unrest. Western Cape and Gauteng have shown stability and the largest increases in membership.

Lifesaving South Africa has certified over 970 new lifeguards in the season under review and has seen a steady increase in the numbers of lifeguard retests undertaken; of note is the increase in Instructors and Examiners, IRB crewmen and Skippers, Technical officials and Coaches which indicates that the clubs are remaining active in their districts and provinces. We hand the reigns of the Instruction for Lifesaving SA Awards over to Lifeguard Services SA as from 1 April 2023, and wish the new company well as it





## EASTERN CAPE 30 % FEMALE 43 % BLACK 46 % <18YRS







FREESTATE

40 % FEMALE

47 % BLACK

31 % <18YRS





continues with the certification of LSA Awards. The Lifesaving Committee remains the governing body for the awards.

The year under review saw the clubs return to their normal sporting activities and 89 Sports Carnivals and events were hosted across the provinces, along with the SA Championships , Inter Provincials and Lifesaving World Championships taking place. The introduction of the Live Heats scoring platform for the surf events has raised the bar for sport going forward.

The club duties have returned in most districts to an almost normal status. Some areas are still experiencing challenges with the closure of venues due to loadshedding, sewerage spills or ecological reasons. We have seen an increase in the numbers of hours com