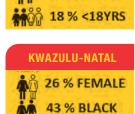

g and the ecological disasters experienced in the provinces, especially along the coastline following severe storms and civil unrest. Western Cape and Gauteng have shown stability and the largest increases in membership.

Lifesaving South Africa has certified over 970 new lifeguards in the season under review and has seen a steady increase in the numbers of lifeguard retests undertaken; of note is the increase in Instructors and Examiners, IRB crewmen and Skippers, Technical officials and Coaches which indicates that the clubs are remaining active in their districts and provinces. We hand the reigns of the Instruction for Lifesaving SA Awards over to Lifeguard Services SA as from 1 April 2023, and wish the new company well as it





## EASTERN CAPE 30 % FEMALE 43 % BLACK 46 % <18YRS







FREESTATE

40 % FEMALE

47 % BLACK

31 % <18YRS





continues with the certification of LSA Awards. The Lifesaving Committee remains the governing body for the awards.

The year under review saw the clubs return to their normal sporting activities and 89 Sports Carnivals and events were hosted across the provinces, along with the SA Championships , Inter Provincials and Lifesaving World Championships taking place. The introduction of the Live Heats scoring platform for the surf events has raised the bar for sport going forward.

The club duties have returned in most districts to an almost normal status. Some areas are still experiencing challenges with the closure of venues due to loadshedding, sewerage spills or ecological reasons. We have seen an increase in the numbers of hours compl