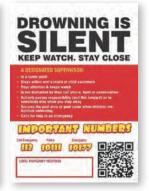

The campaign highlighted the risks that children face without competent or designated supervision in and around water with the provision of "designated supervisor" cards attached to a lanyard which was distributed to the lifesaving clubs. The card helps not only children identify who is watching them but other bystanders can ensure that the supervisor is carrying out their responsibility correctly and is not being interrupted. This campaign provided the following information:

### A designated supervisor:

- Is a sober adult
- Stays within arm's reach of child swimmers
- Pays attention & keeps watch
- Is not distracted by their cell phone, book, or magazine
- Actively passes responsibility on to somebody else when they step away
- Secures the pool area or pool cover when children are finished swimming
- Calls for help in an emergency