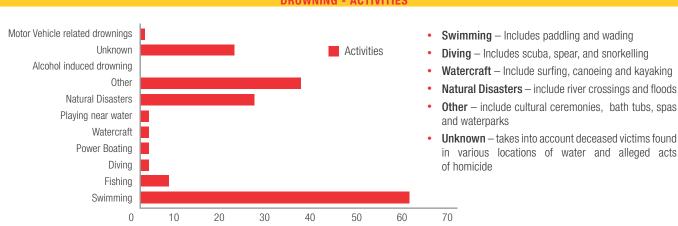

Elsewhere in the report we see the drowning stats tabulated for the year under review. It is a worrying trend that the drowning statistics remains high in our country. Most of the drownings have occurred outside of our voluntary duty hours or in environments where there are no lifeguards. This points to the need for greater community and public awareness of tragedies which are preventable.