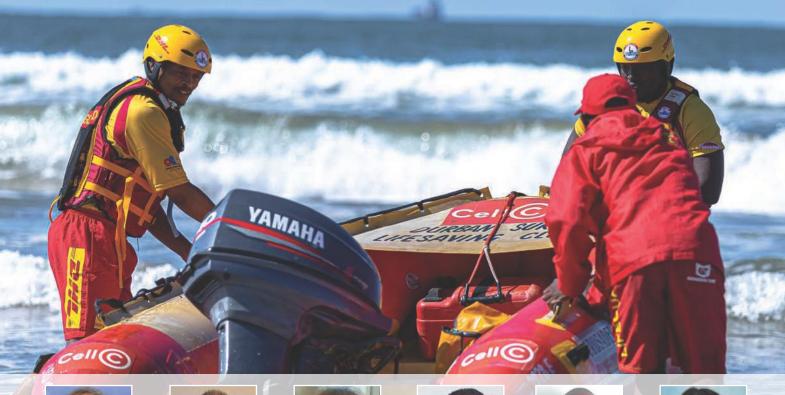

The club duties have returned in most districts to an almost normal status. Some areas are still experiencing challenges with the closure of venues due to loadshedding, sewerage spills or ecological reasons. We have seen an increase in the numbers of hours completed and submitted from 2022. The number of duties performed in the year under review was 12 536 which returned 94 710.75 voluntary duty hours. The voluntary hours performed, based at the nominal municipal rate for Sundays and Public Holiday returns a community contribution of R19 415 704. Voluntary lifeguards have saved a recorded 2061 lives and assisted with 1769 first aid cases including 16 requiring CPR.

A huge special thanks go to our volunteer lifeguards who have ensured that we had another drowning-free season in all the places where we operate. When the Director of Lifesaving (Mr. Melvyn Shaw) and Director of Drowning Prevention (Dr. Mziwoxolo Mayedwa) embarked on travelling over 220 kilometers to visit the coastal Lifesaving Clubs, we were so encouraged to witness and experience the spirit of voluntarism. We travelled starting at Kogel Bay, Strand, Macassar, Monwabisi, Mnandi, Alpha, False Bay, Fish Hoek, Hout Bay, Llandudno, and Clifton. It was so wonderful to meet the lifeguards from all different clubs, speak to them and thank them individually for the wonderful work that they have done.