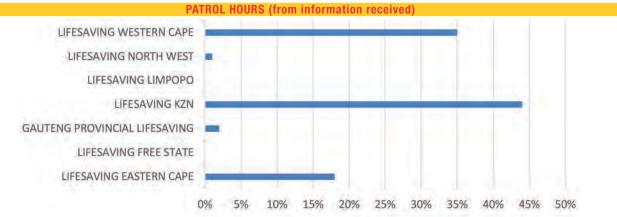

The club duties have returned in most districts to an almost normal status. Some areas are still experiencing challenges with the closure of venues due to loadshedding, sewerage spills or ecological reasons. We have seen an increase in the numbers of hours completed and submitted from 2022. The number of duties performed in the year under review was 12 536 which returned 94 710.75 voluntary duty hours. The voluntary hours performed, based at the nominal municipal rate for Sundays and Public Holiday returns a community contribution of R19 415 704. Voluntary lifeguards have saved a recorded 2061 lives and assisted with 1769 first aid cases including 16 requiring CPR.