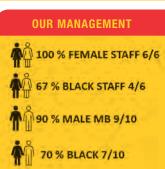

truction impacts on training venues, relocating, emigrating and the ecological disasters experienced in the provinces, especially along the coastline following severe storms and civil unrest. Western Cape and Gauteng have shown stability and the largest increases in membership.

Lifesaving South Africa has certified over 970 new lifeguards in the season under review and has seen a steady increase in the numbers of lifeguard retests undertaken; of note is the increase in Instructors and Examiners, IRB crewmen and Skippers, Technical officials and Coaches which indicates that the clubs are remaining active in their districts and provinces. We hand the reigns of the Instruction for Lifesaving SA Awards over to Lifeguard Services SA as from 1 April 2023, and wish the new company well as it





## EASTERN CAPE 30 % FEMALE 43 % BLACK 46 % <18YRS







FREESTATE

40 % FEMALE

47 % BLACK

31 % <18YRS





continues with the certification of LSA Awards. The Lifesaving Committee remains the governing body for the awards.

The year under review saw the clubs return to their normal sporting activities and 89 Sports Carnivals and events were hosted across the provinces, along with the SA Championships , Inter Provincials and Lifesaving World Championships taking place. The introduction of the Live Heats scoring platform for the surf events has raised the bar for sport going forward.

The club duties have returned in most districts to an almost normal status. Some areas are still experiencing challenges with the closure of venues due to loadshedding, sewerage spills or ecological reaso