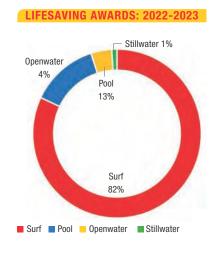

The year under review saw the clubs return to their normal sporting activities and 89 Sports Carnivals and events were hosted across the provinces, along with the SA Championships , Inter Provincials and Lifesaving World Championships taking place. The introduction of the Live Heats scoring platform for the surf events has raised the bar for sport going forward.