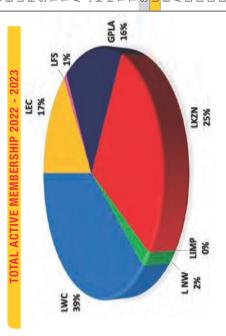

Lifesaving South Africa's membership has declined slightly, especially in clubs based in KZN. The main reasons for the membership churn within the clubs across the country are listed as construction impacts on training venues, relocating, emigrating and the ecological disasters experienced in the provinces, especially along the coastline following severe storms and civil unrest. Western Cape and Gauteng have shown stability and the largest increases in membership.