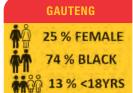

ating and the ecological disasters experienced in the provinces, especially along the coastline following severe storms and civil unrest. Western Cape and Gauteng have shown stability and the largest increases in membership.

Lifesaving South Africa has certified over 970 new lifeguards in the season under review and has seen a steady increase in the numbers of lifeguard retests undertaken; of note is the increase in Instructors and Examiners, IRB crewmen and Skippers, Technical officials and Coaches which indicates that the clubs are remaining active in their districts and provinces. We hand the reigns of the Instruction for Lifesaving SA Awards over to Lifeguard Services SA as from 1 April 2023, and wish the new company well as it





## EASTERN CAPE 30 % FEMALE 43 % BLACK 46 % <18YRS







FREESTATE

40 % FEMALE

47 % BLACK

31 % <18YRS





continues with the certification of LSA Awards. The Lifesaving Committee remains the governing body for the awards.

The year under review saw the clubs return to their normal sporting activities and 89 Sports Carnivals and events were hosted across the provinces, along with the SA Championships , Inter Provincials and Lifesaving World Championships taking place. The introduction of the Live Heats scoring platform for the surf events has raised the bar for sport going forward.

The club duties have returned in most districts to an almost normal status. Some areas are still experiencing challenges with the closure of venues due to loadshedding, sewerage spills or ecological reasons. We have seen an increase in the numbers of hours c