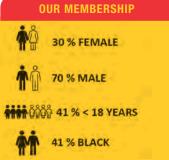

Lifesaving South Africa's membership has declined slightly, especially in clubs based in KZN. The main reasons for the membership churn within the clubs across the country are listed as construction impacts on training venues, relocating, emigrating and the ecological disasters experienced in the provinces, especially along the coastline following severe storms and civil unrest. Western Cape and Gauteng have shown stability and the largest increases in membership.