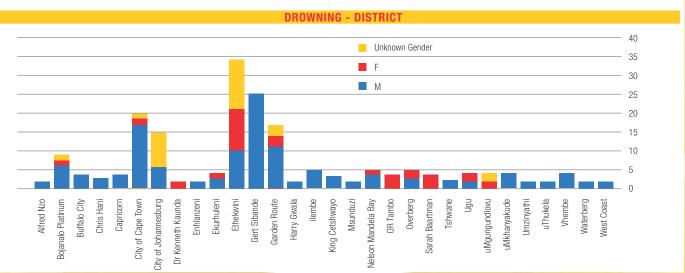

Elsewhere in the report we see the drowning stats tabulated for the year under review. It is a worrying trend that the drowning statistics remains high in our country. Most of the drownings have occurred outside of our voluntary duty hours or in environments where there are no lifeguards. This points to the need for greater community and public awareness of tragedies which are preventable.