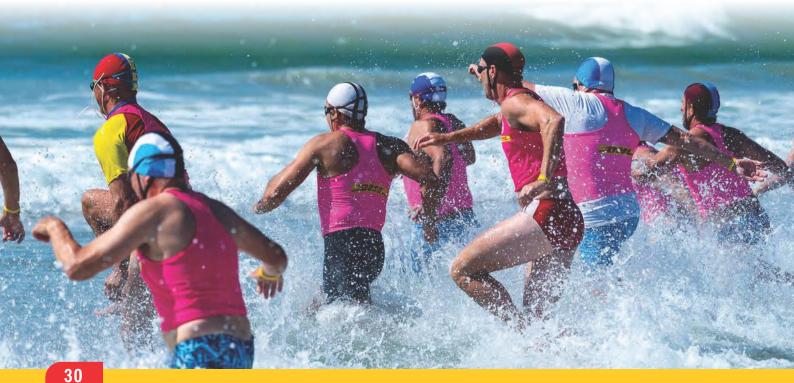

The year under review saw the clubs return to their normal sporting activities and 89 Sports Carnivals and events were hosted across the provinces, along with the SA Championships , Inter Provincials and Lifesaving World Championships taking place. The introduction of the Live Heats scoring platform for the surf events has raised the bar for sport going forward.

The club duties have returned in most districts to an almost normal status. Some areas are still experiencing challenges with the closure of venues due to loadshedding, sewerage spills or ecological reasons. We have seen an increase in the numbers of hours completed and submitted from 2022. The number of duties performed in the year under review was 12 536 which returned 94 710.75 voluntary duty hours. The voluntary hours performed, based at the nominal municipal rate for Sundays and Public Holiday returns a community contribution of R19 415 704. Voluntary lifeguards have saved a recorded 2061 lives and assisted with 1769 first aid cases including 16 requiring CPR.