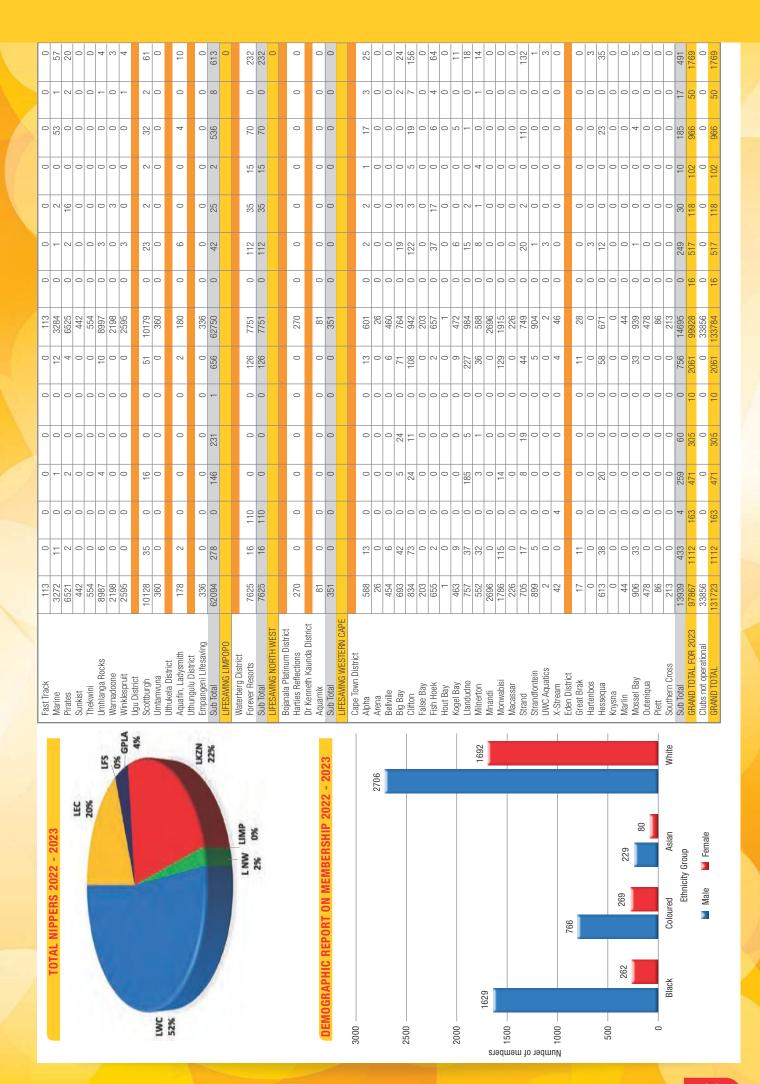

The club duties have returned in most districts to an almost normal status. Some areas are still experiencing challenges with the closure of venues due to loadshedding, sewerage spills or ecological reasons. We have seen an increase in the numbers of hours completed and submitted from 2022. The number of duties performed in the year under review was 12 536 which returned 94 710.75 voluntary duty hours. The voluntary hours performed, based at the nominal municipal rate for Sundays and Public Holiday returns a community contribution of R19 415 704. Voluntary lifeguards have saved a recorded 2061 lives and assisted with 1769 first aid cases including 16 requiring CPR.