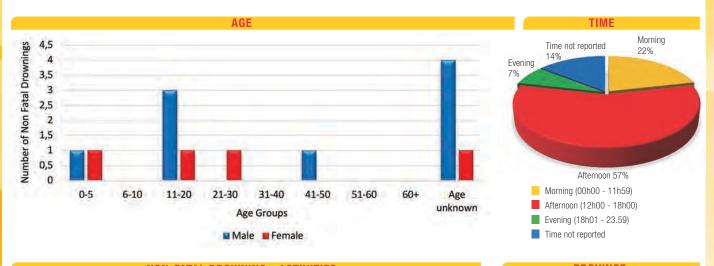

Member Dylan Tommy

Member Gerald De Jager

Member Mandy Thompson

Member Winston Meyer

Co-opted Nkosi Ngcobo

Athletes Committee Chair Tove Van Zyl