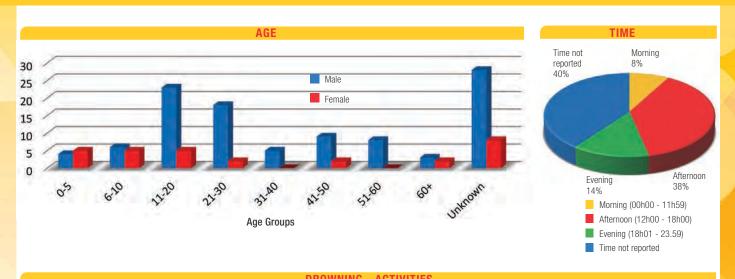

Elsewhere in the report we see the drowning stats tabulated for the year under review. It is a worrying trend that the drowning statistics remains high in our country. Most of the drownings have occurred outside of our voluntary duty hours or in environments where there are no lifeguards. This points to the need for greater community and public awareness of tragedies which are preventable.