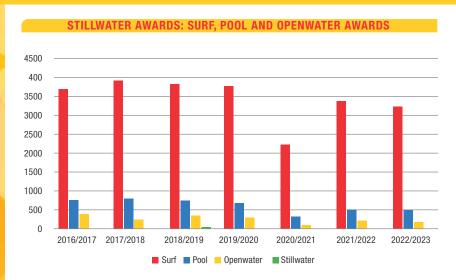

The year under review saw the clubs return to their normal sporting activities and 89 Sports Carnivals and events were hosted across the provinces, along with the SA Championships , Inter Provincials and Lifesaving World Championships taking place. The introduction of the Live Heats scoring platform for the surf events has raised the bar for sport going forward.