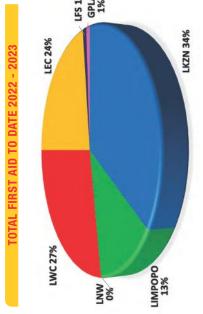

The club duties have returned in most districts to an almost normal status. Some areas are still experiencing challenges with the closure of venues due to loadshedding, sewerage spills or ecological reasons. We have seen an increase in the numbers of hours completed and submitted from 2022. The number of duties performed in the year under review was 12 536 which returned 94 710.75 voluntary duty hours. The voluntary hours performed, based at the nominal municipal rate for Sundays and Public Holiday returns a community contribution of R19 415 704. Voluntary lifeguards have saved a recorded 2061 lives and assisted with 1769 first aid cases including 16 requiring CPR.