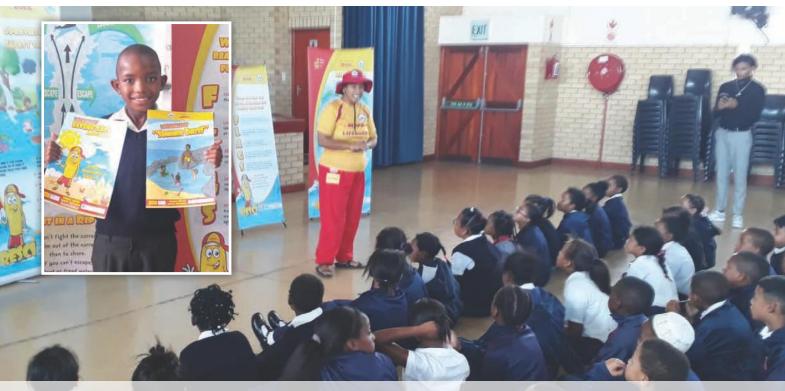

The WATERSMART outreach programme has reached over 400 schools through in class volunteer presentations and over 6000 classes through the Department of Education KZN, educator training programmes in this past year.

The campaign highlighted the risks that children face without competent or designated supervision in and around water with the provision of "designated supervisor" cards attached to a lanyard which was distributed to the lifesaving clubs. The card helps not only children identify who is watching them but other bystanders can ensure that the supervisor is carrying out their responsibility correctly and is not being interrupted. This campaign provided the following information: