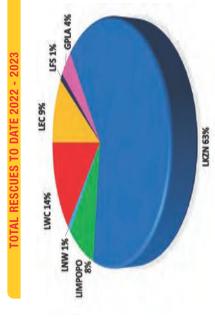

The club duties have returned in most districts to an almost normal status. Some areas are still experiencing challenges with the closure of venues due to loadshedding, sewerage spills or ecological reasons. We have seen an increase in the numbers of hours completed and submitted from 2022. The number of duties performed in the year under review was 12 536 which returned 94 710.75 voluntary duty hours. The voluntary hours performed, based at the nominal municipal rate for Sundays and Public Holiday returns a community contribution of R19 415 704. Voluntary lifeguards have saved a recorded 2061 lives and assisted with 1769 first aid cases including 16 requiring CPR.

### DROWNING FREE SEASON 2022/2023

LSA has reached well over 133 000 rescues performed to date with lifeguards attending to over 5000 first aid cases in the year under review. Voluntary lifeguards have contributed over 94 710 duty hours at the beaches, pools and dams as the venues continue to face ecological and infrastructure challenges through the past year.