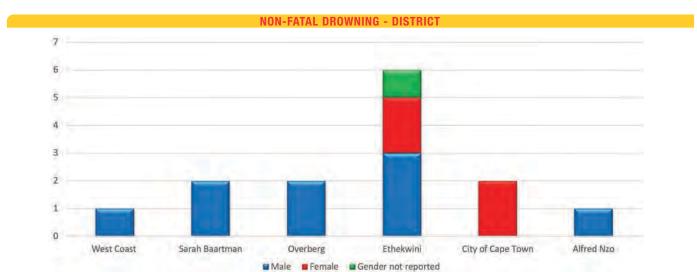

Member Dylan Tommy

Member Gerald De Jager

Member Mandy Thompson

Member Winston Meyer

Co-opted Nkosi Ngcobo

Athletes Committee Chair Tove Van Zyl