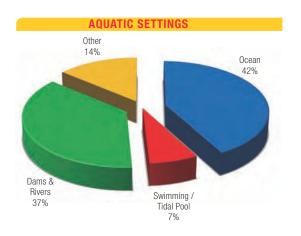

Elsewhere in the report we see the drowning stats tabulated for the year under review. It is a worrying trend that the drowning statistics remains high in our country. Most of the drownings have occurred outside of our voluntary duty hours or in environments where there are no lifeguards. This points to the need for greater community and public awareness of tragedies which are preventable.